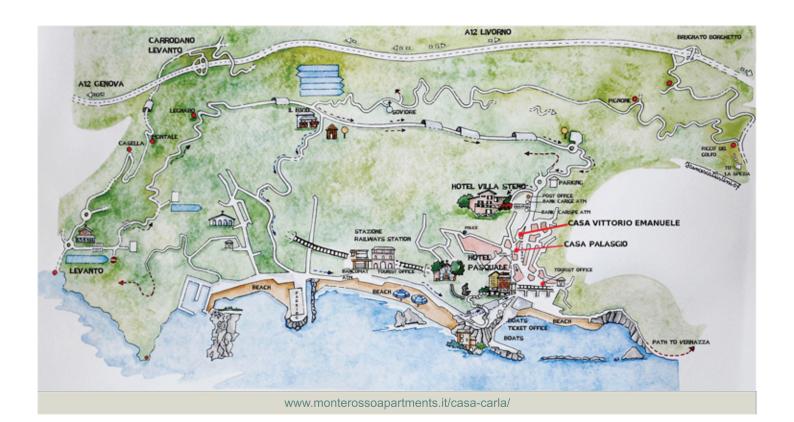

## **DIRECTIONS BY CAR**

Exit on A12 GENOVA-LIVORNO at CARRODANO-LEVANTO (see map) and follow signs to Levanto and Monterosso al mare. After Levanto follow signs up hill towards Monterosso. At the top of the hill you will drive to a short tunnel. 400 meters after it you will see a left turn uphill toward La Spezia, Pignone and Vernazza. Ignore it. Keep on the road you are on (it keeps going left) ignoring also the downhill turn to the right for Monterosso – Fegina., but follow for Monterosso Centro Storico instead. After 5 Km. you will be at the beginning of the town where you can find a parking lot (parking costs E.25,00 per day). To save money you can park on the street but be careful do not park where yellow lines are because these are parkings reserved for local people. In case you park really far from the town we can call a taxi for you to bring you down closer to the apartment with your luggage. The cost of the taxi is E.15,00.

If you prefer to walk down, please come to the roundabout at the beginning of the old town we will meet there and we will show you where the apartment is.

## **DIRECTIONS BY TRAIN**

From Monterosso railway station (see map): on exiting the railway station turn left along the sea front and walk straight for 300 meters until a tunnel. Pass throught the tunnel and in front of you there is the railways bridge. We will meet there and we will show you where the apartment is.