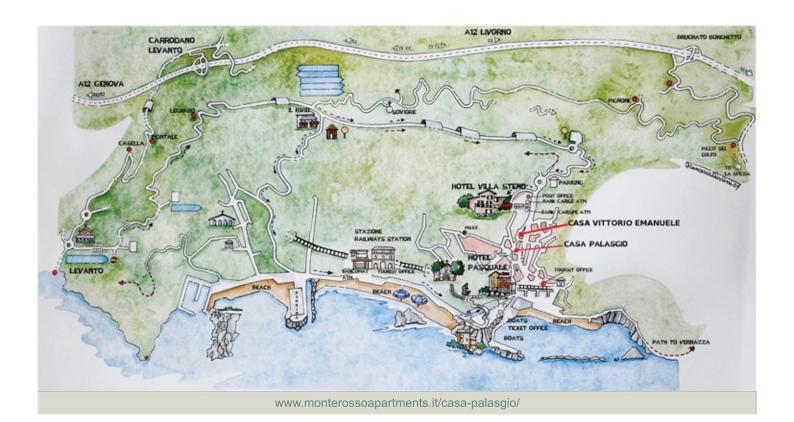

## **DIRECTIONS BY CAR**

Exit on A12 GENOVA-LIVORNO at CARRODANO-LEVANTO (see map) and follow signs to Levanto and Monterosso al mare. After Levanto follow signs up hill towards Monterosso. At the top of the hill you will drive to a short tunnel. 400 meters after it you will see a left turn uphill toward La Spezia, Pignone and Vernazza. Ignore it. Keep on the road you are on (it keeps going left) ignoring also the downhill turn to the right for Monterosso – Fegina., but follow for Monterosso Centro Storico instead. After 5 Km. you will be at the beginning of the town where you can find a parking lot (parking costs E.25,00 per day). To save money you can park on the street but be careful do not park where yellow lines are because these are parkings reserved for local people. In case you park really far from the town we can call a taxi for you to bring you down closer to the apartment with your luggage. The cost of the taxi is E.15,00.

If you prefer to walk down, please come to the roundabout at the beginning of the old town we will meet there and we will show you where the apartment is

## **DIRECTIONS BY TRAIN**

From Monterosso railway station (see map): on exiting the railway station turn left along the sea front and walk straight for 300 meters until a tunnel. Pass throught the tunnel and in front of you there is the railways bridge. We will meet there and we will show you where the apartment is.