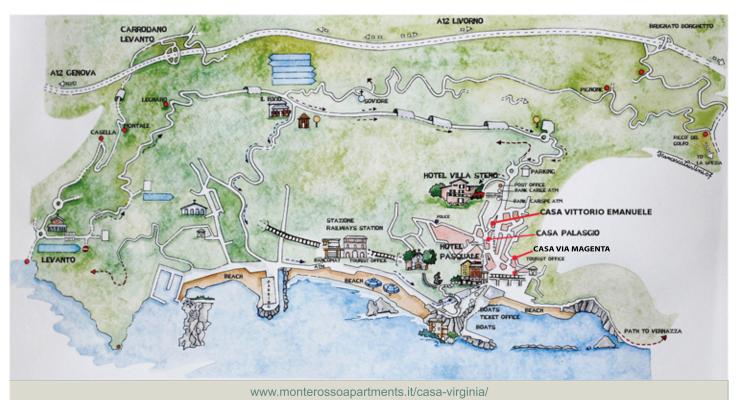

## **DIRECTIONS BY CAR**

Exit on A12 GENOVA-LIVORNO at CARRODANO-LEVANTO (see map) and follow signs to Levanto and Monterosso al mare. After Levanto follow signs up hill towards Monterosso. At the top of the hill you will drive to a short tunnel. 400 meters after it you will see a left turn uphill toward La Spezia, Pignone and Vernazza. Ignore it. Keep on the road you are on (it keeps going left) ignoring also the downhill turn to the right for Monterosso – Fegina., but follow for Monterosso Centro Storico instead. After 5 Km. you will be at the beginning of the town where you can find a parking lot (parking costs E.25,00 per day). To save money you can park on the street but be careful do not park where yellow lines are because these are parkings reserved for local people. In case you park really far from the town we can call a taxi for you to bring you down closer to the apartment with your luggage. The cost of the taxi is E.15,00.

If you prefer to walk down, please come to the roundabout at the beginning of the old town we will meet there and we will show you where the apartment is.

## **DIRECTIONS BY TRAIN**

From Monterosso railway station (see map): on exiting the railway station turn left along the sea front and walk straight for 300 meters until a tunnel. Pass throught the tunnel and in front of you there is the railways bridge. We will meet there and we will show you where the apartment is.